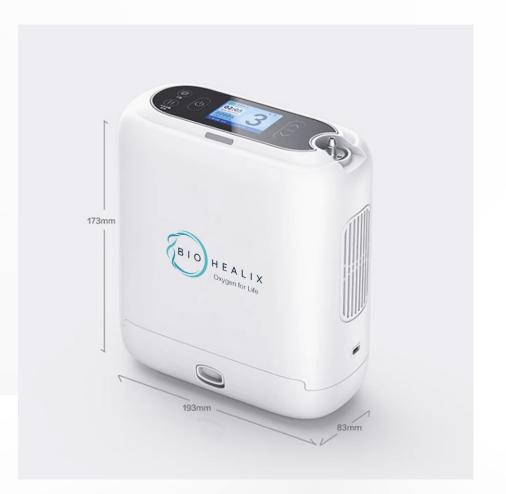

## **Specifications:**

Model: POC4 Charging: 100V-240V AC / DC 14.6V Max Flow: 800ml/min (Equivalent to 4L continuous oxygen) Oxygen Concentration: 93% ±3% (1st-4th gear) Dimensions: 19.3x8.3x17.3cm (7.6x3.27x6.8 inches) Weight: 1.7KGS (3.74lbs) Battery Life: 55 min - 160 min Charging Time: Within 2 hours Operation Sound: ≤60dB Perfect for outdoor adventures and on-the-go needs.